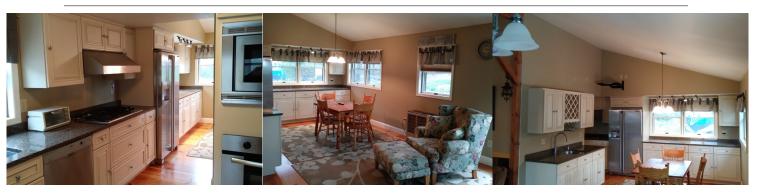

Granite tops in the commodious kitchen featuring top line appliances, tile and wide pine floors. Fresh sheet rock walls, cathedral ceiling from the central fire place up and a main floor laundry too.

And Boat can be included too!