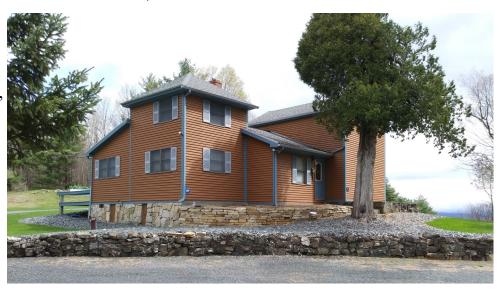

## MOUNTAIN TOP RETREAT

168 COUNTY ROUTE 6, THE HULETTS RAOD

Full 40 mile views into Vermont Winter Skiing and snow mobile trails right there, and then summer season at Huletts Landing just over the hill on Lake George.

A semi open floor plan wraps all daily activity functions into this newly fully remodeled farm house, which has also, 3 bed Rooms and two baths, featuring a very large

Master Suite with a lovely 6 x 6 walk out deck attached overlooking lawns, more lower decks and an outdoor fire place into the state of Vermont.