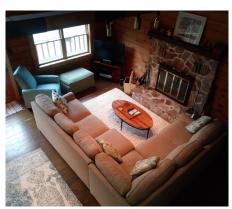

The Cabin features an open floor plan and all natural walls and cathedral ceiling with a local stone fireplace to enjoy in all seasons. Two doors open to large decks and direct lake views and the shoreline with large dock and