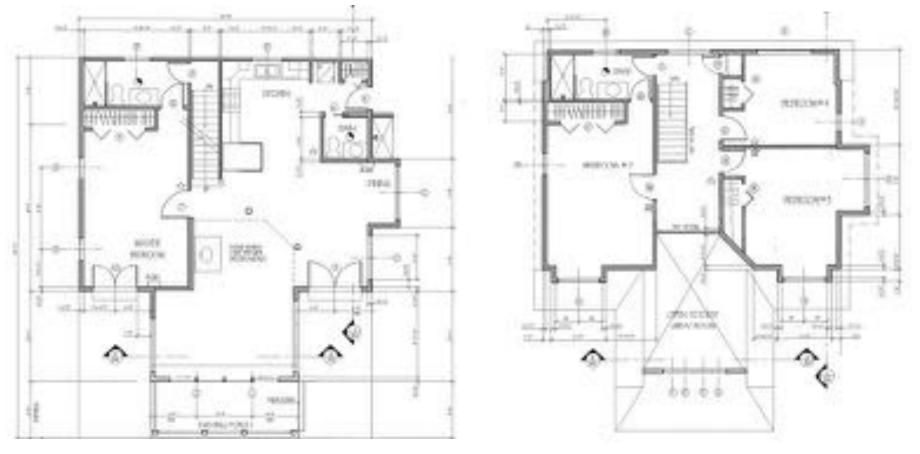

### Bedroom #4 (2<sup>nd</sup> Floor) with Twin Over Full Bunk Bed)

Dining Area with Lake View

Common Area w/ Lake View & Wood Stove

Dining Area with Lake View

Upstairs Hallway with Lake View

First Floor Layout

Second Floor Layout