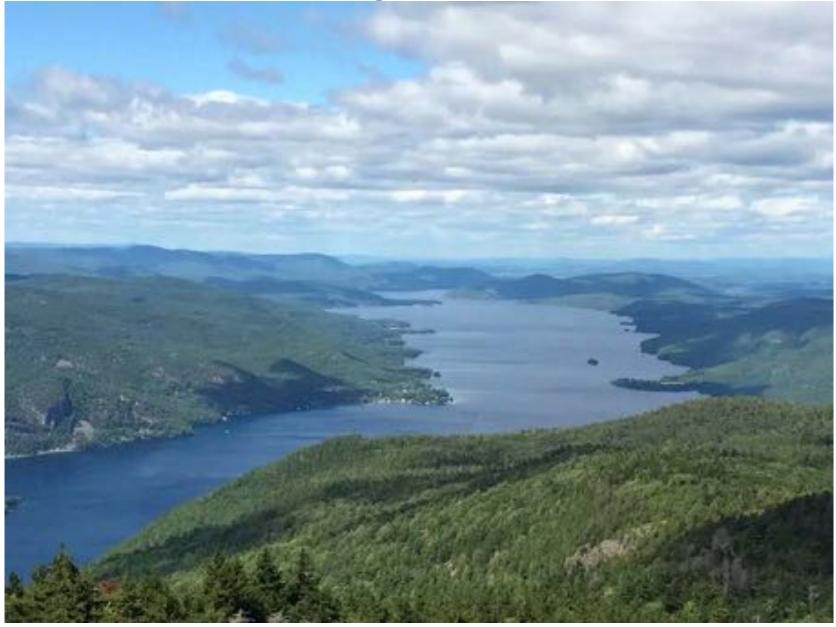

### **Huletts Landing at Lake George**

Known as the 'Queen of American Lakes', Lake George is a spring-fed glacial lake with crystal clear waters bordered by steep Adirondack mountainsides. Northern Lake George had the highest clarity reading of 98 lakes surveyed in the Adirondacks by the New York State Federation of Lake Associations in 2011.