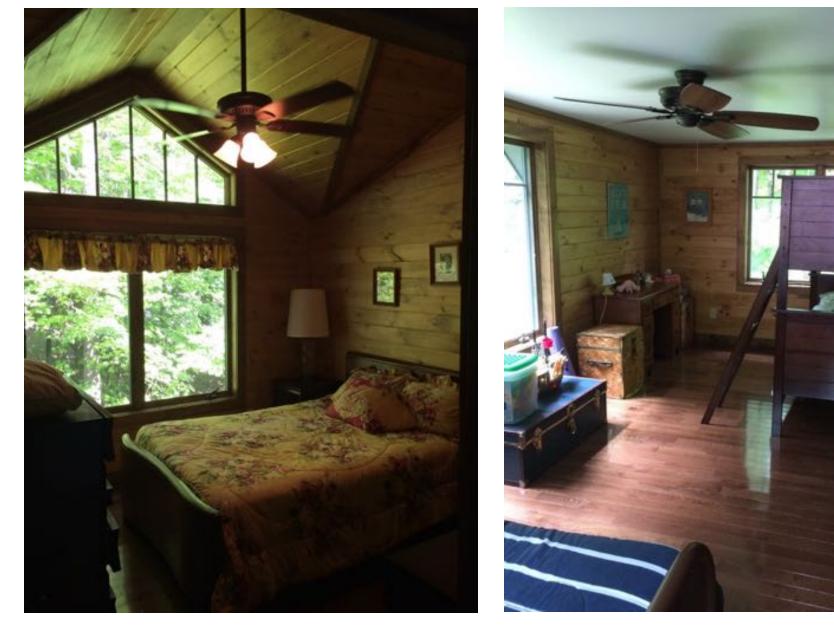

#### BR #3 (Queen Bed) Lake View (2<sup>nd</sup> Floor)

#### Lake Views from BRs #2 & #3

### Bedroom #4 (2<sup>nd</sup> Floor) with Twin Over Full Bunk Bed)

Dining Area with Lake View

Common Area w/ Lake View & Wood Stove

Dining Area with Lake View

Upstairs Hallway with Lake View

First Floor Layout

### BR #3 (Full Bed and Twin Bunk)

BR #2 (Full Bed)

View from Driveway