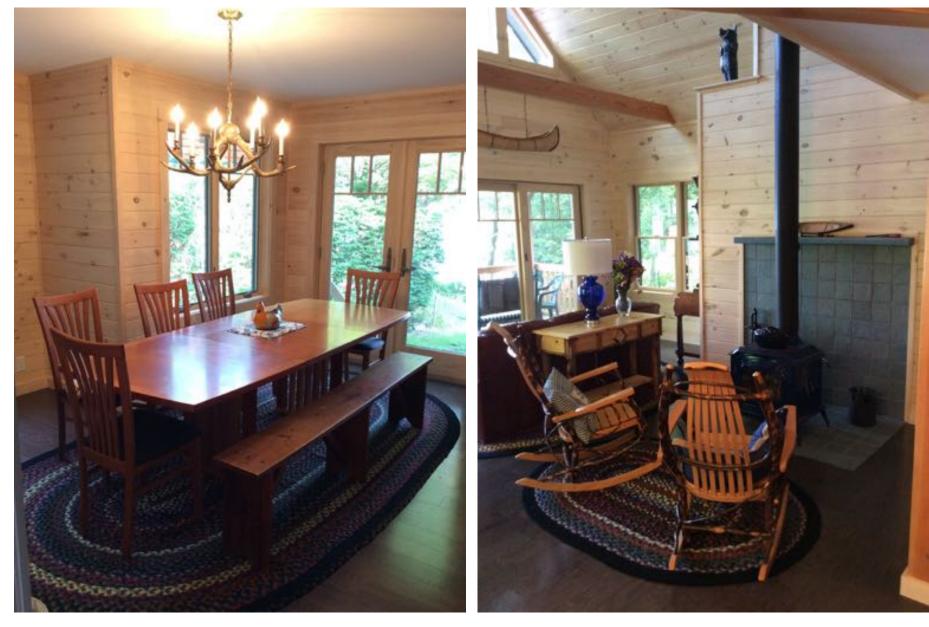

### Bedroom #4 (2<sup>nd</sup> Floor) with Twin Over Full Bunk Bed)

Dining Area with Lake View

Common Area w/ Lake View & Wood Stove

Dining Area with Lake View

Upstairs Hallway with Lake View

First Floor Layout

### Common Area (Kitchen & Dining Room)

#### Common Area with Wood Stove

Kitchen