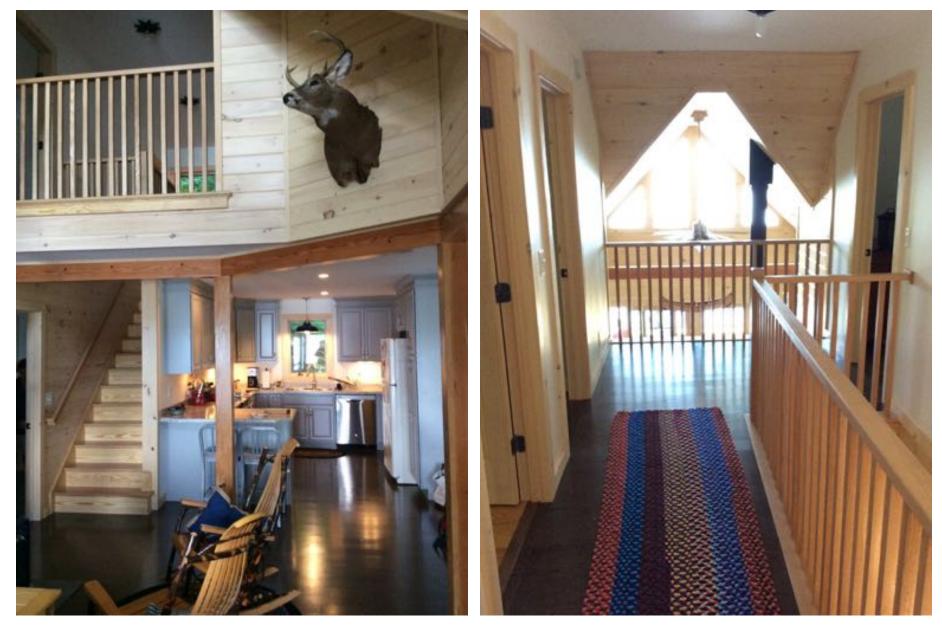

### Bedroom #4 (2<sup>nd</sup> Floor) with Twin Over Full Bunk Bed)

Dining Area with Lake View

Common Area w/ Lake View & Wood Stove

Dining Area with Lake View

Upstairs Hallway with Lake View

First Floor Layout