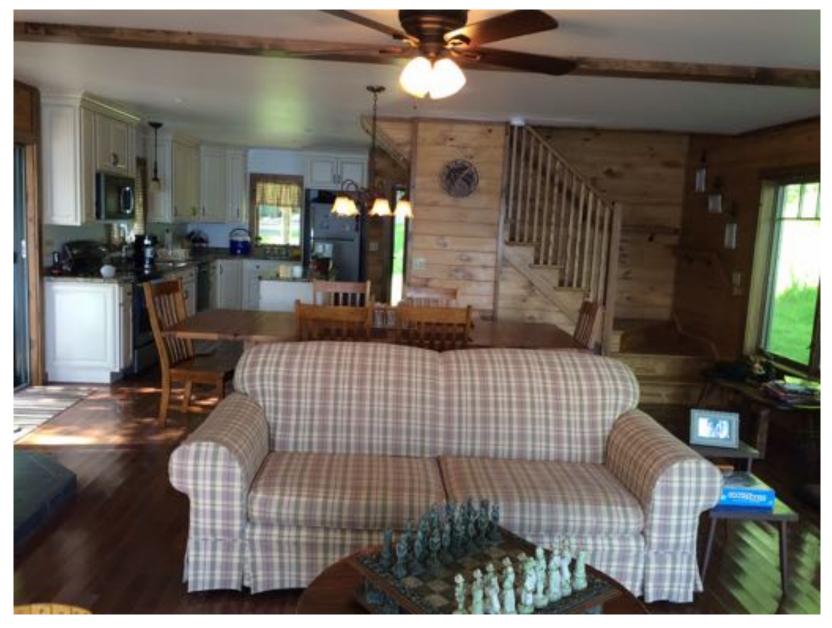

### Common Area (Kitchen & Dining Room)

#### Common Area with Wood Stove

Kitchen