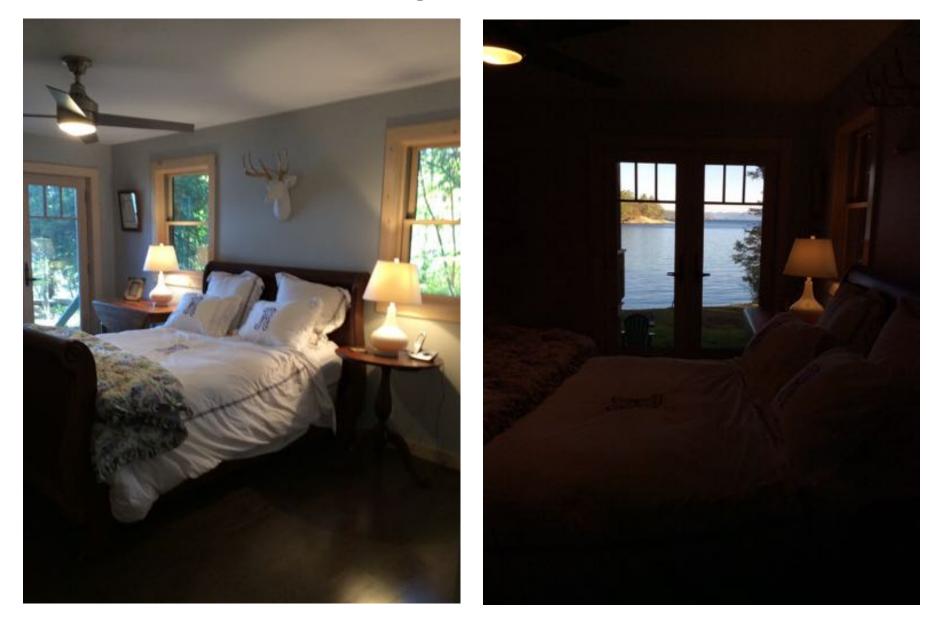

#### Master BR with private bathroom on 1st Floor

View from Master BR

### Master BR (Queen); private full bath; 1<sup>st</sup> Floor

View from Master BR

BR #2 (Queen Bed) Lake View (2<sup>nd</sup> Floor)