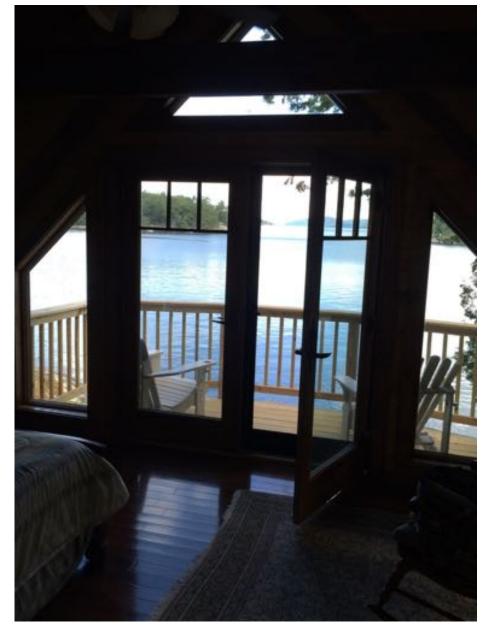

#### Master BR with private bathroom on 1st Floor

View from Master BR

### Master BR (Queen); private full bath; 1<sup>st</sup> Floor

View from Master BR

BR #2 (Queen Bed) Lake View (2<sup>nd</sup> Floor)