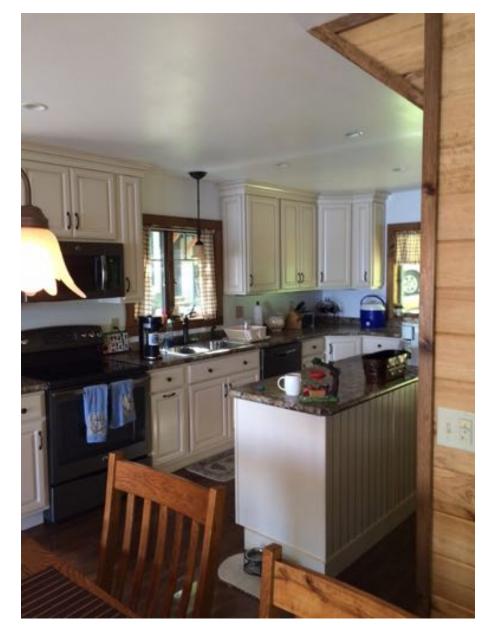

### Common Area (Kitchen & Dining Room)

#### Common Area with Wood Stove

Kitchen