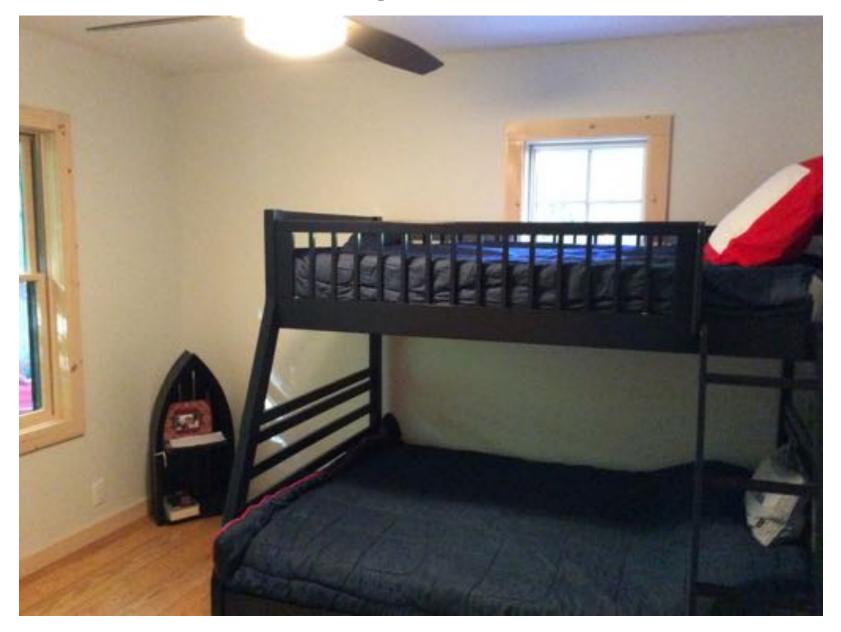

### Bedroom #4 (2<sup>nd</sup> Floor) with Twin Over Full Bunk Bed)

Dining Area with Lake View

Common Area w/ Lake View & Wood Stove

Dining Area with Lake View

Upstairs Hallway with Lake View

First Floor Layout